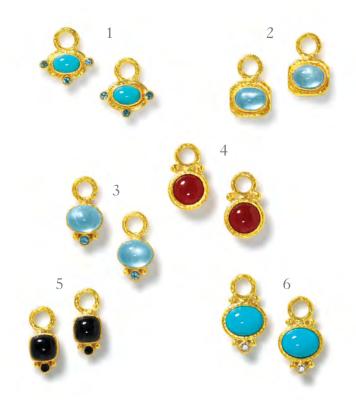

### CABOCHON STONE EARRING CHARMS

17

- ERP 97181 TURQUOISE AND BLUE ZIRCON
- 2 ERP 73428 AQUAMARINE
- 3 ERP 97177 AQUAMARINE
- 4 ERP 59260 CARNELIAN
- 5 ERP 78978 ONYX AND BLACK SPINEL
- 6 ERP 97185 TURQUOISE AND DIAMOND