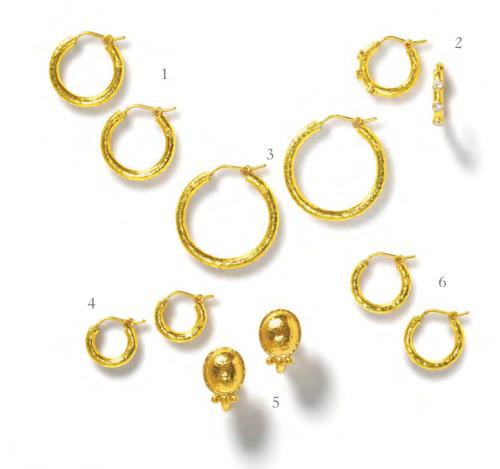

## HOOPS AND EARRINGS

| 1 | ER 2198  | 'BABY' HAMMERED HOOPS     |
|---|----------|---------------------------|
| 2 | ER 4533  | 'BIG BABY' HAMMERED HOOPS |
| 3 | ER 1839  | 'SMALL' HAMMERED HOOPS    |
| 4 | ER 64430 | 'GIANT' HAMMERED HOOPS    |
| 5 | ER 82435 | GOLD 'SARABELLA' EARRINGS |

## HOOPS AND EARRINGS

| 1 | ER 1839  | 'SMALL' HAMMERED HOOPS                  |
|---|----------|-----------------------------------------|
| 2 | ER 93407 | 'BIG BABY' HAMMERED HOOPS WITH DIAMONDS |
| 3 | ER 64430 | 'GIANT' HAMMERED HOOPS                  |
| 4 | ER 2198  | 'BABY' HAMMERED HOOPS                   |
| 5 | ER 82435 | 'SARABELLA' EARRINGS                    |
| 6 | ER 4533  | 'BIG BABY' HAMMERED HOOPS               |