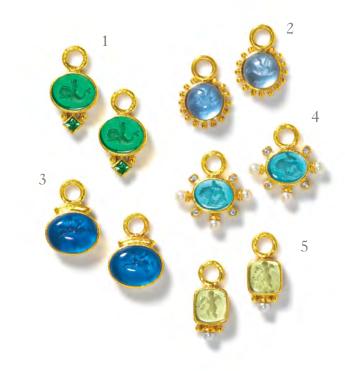

#### DIAMOND EARRING CHARMS

1 ERP 70401 DIAMOND DISK
2 ERP 82306 DAISY WITH DIAMOND CENTER
3 ERP 87956 GOLD OVAL WITH PRINCESS-CUT DIAMOND
4 ERP 93797 GOLD DOME WITH DIAMOND HALO

| 1 | ERP 87976-G | GREEN 'DOLPHIN' WITH TSAVORITE       |
|---|-------------|--------------------------------------|
| 2 | ERP 82307-L | CERULEAN 'CABOCHON TINY GRIFFIN'     |
| 3 | ERP 82335-O | PEACOCK 'CABOCHON EQUESTRIAN'        |
| 4 | ERP 97078-Q | SWIMMING POOL 'TINY LION' WITH PEARL |
| 5 | ERP 97105-R | LIME 'SQUARE PUTTO' WITH PEARL       |

| 1 | ERP 72613-K | BRONZE 'STALKING LION'               |
|---|-------------|--------------------------------------|
| 2 | ERP 93801-E | TEAL 'HORSE PROFILE'                 |
| 3 | ERP 14449-G | GREEN 'MICRO HORSE'                  |
| 4 | ERP 72584-L | CERULEAN 'SMALL PEAR SHAPE'          |
| 5 | ERP 78962-X | MULBERRY 'ROUND CUPID' WITH AMETHYST |