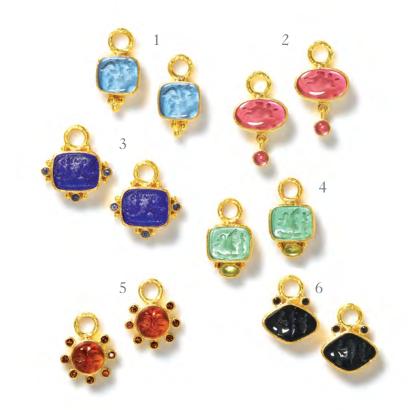

#### DIAMOND EARRING CHARMS

1 ERP 70401 DIAMOND DISK
2 ERP 82306 DAISY WITH DIAMOND CENTER
3 ERP 87956 GOLD OVAL WITH PRINCESS-CUT DIAMOND
4 ERP 93797 GOLD DOME WITH DIAMOND HALO

| 1 | ERP 87976-G | GREEN 'DOLPHIN' WITH TSAVORITE       |
|---|-------------|--------------------------------------|
| 2 | ERP 82307-L | CERULEAN 'CABOCHON TINY GRIFFIN'     |
| 3 | ERP 82335-O | PEACOCK 'CABOCHON EQUESTRIAN'        |
| 4 | ERP 97078-Q | SWIMMING POOL 'TINY LION' WITH PEARL |
| 5 | ERP 97105-R | LIME 'SQUARE PUTTO' WITH PEARL       |

| 1 | ERP 72613-K | BRONZE 'STALKING LION'               |
|---|-------------|--------------------------------------|
| 2 | ERP 93801-E | TEAL 'HORSE PROFILE'                 |
| 3 | ERP 14449-G | GREEN 'MICRO HORSE'                  |
| 4 | ERP 72584-L | CERULEAN 'SMALL PEAR SHAPE'          |
| 5 | ERP 78962-X | MULBERRY 'ROUND CUPID' WITH AMETHYST |

| 1 | ERP 84586-H | LIGHT AMBER 'TINY LION' WITH CITRINE |
|---|-------------|--------------------------------------|
| 2 | ERP 99121-F | NILE 'GOD WITH HORSE' WITH PEARL     |
| 3 | ERP 64439-V | LIGHT AQUA 'CHIMERA' WITH AQUAMARINE |
| 4 | ERP 82333-B | BLACK 'GRIFO'                        |
| 5 | ERP 93824-S | SMOKE 'MICRO HORSE' WITH IOLITE      |
| 6 | ERP 90786-P | CRYSTAL 'MOSCA' WITH MOONSTONE       |

| 1 | ERP 78961-L | CERULEAN 'PEGASUS, GODDESS AND MOON'       |
|---|-------------|--------------------------------------------|
| 2 | ERP 90785-Z | PINK 'FLYING PEGASUS' WITH PINK TOURMALINE |
| 3 | ERP 90787-T | COBALT 'TWO CRANES' WITH IOLITE            |
| 4 | ERP 84585-F | NILE 'PUTTO AND SWAN' WITH PERIDOT         |
| 5 | ERP 87955-A | AMBER 'MAN IN THE MOON' WITH BROWN ZIRCON  |
| 6 | ERP 75876-B | BLACK 'ROMBO' WITH BLACK SPINEL            |