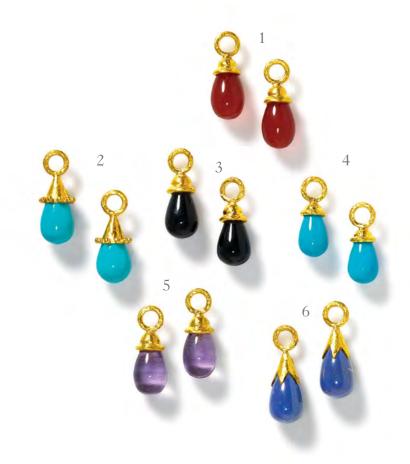

# STONE DROP EARRING CHARMS

| 1 | ERP 83051 | CARNELIAN                     |
|---|-----------|-------------------------------|
| 2 | ERP 97670 | TURQUOISE WITH GRANULATED CAP |
| 3 | ERP 83039 | ONYX                          |
| 4 | ERP 90205 | TURQUOISE WITH ACORN CAP      |
| 5 | ERP 83036 | AMETHYST                      |
| 6 | ERP 89341 | LAPIS                         |