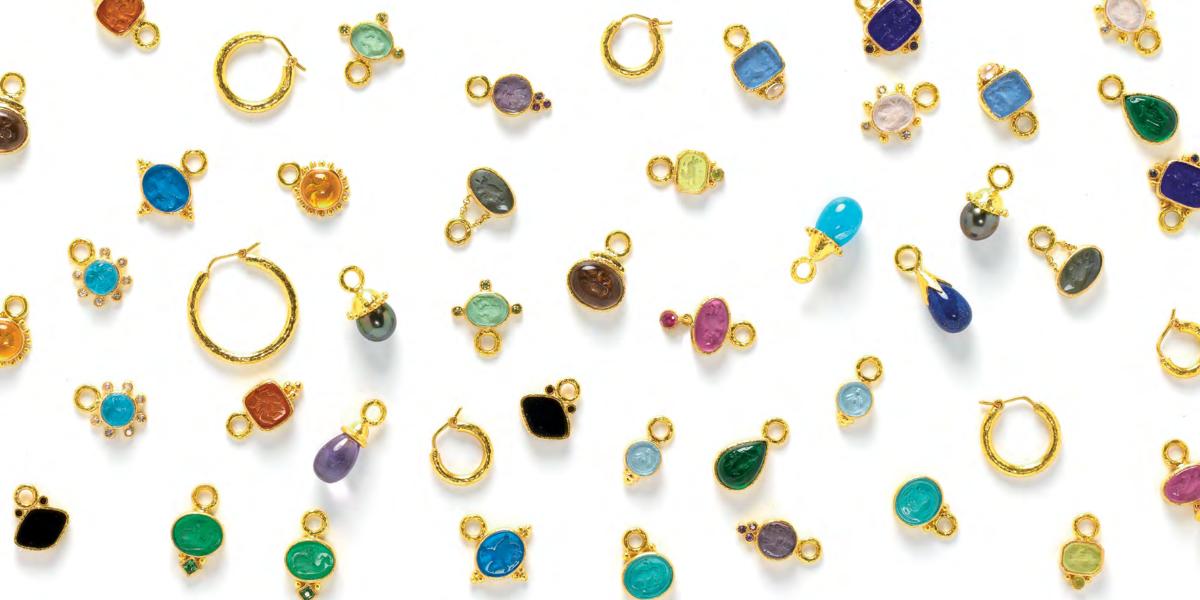

## HOOPS AND EARRINGS

| 1 | ER 2198  | 'BABY' HAMMERED HOOPS     |
|---|----------|---------------------------|
| 2 | ER 4533  | 'BIG BABY' HAMMERED HOOPS |
| 3 | ER 1839  | 'SMALL' HAMMERED HOOPS    |
| 4 | ER 64430 | 'GIANT' HAMMERED HOOPS    |
| 5 | ER 82435 | GOLD 'SARABELLA' EARRINGS |

## HOOPS AND EARRINGS

| 1 | ER 1839  | 'SMALL' HAMMERED HOOPS                  |
|---|----------|-----------------------------------------|
| 2 | ER 93407 | 'BIG BABY' HAMMERED HOOPS WITH DIAMONDS |
| 3 | ER 64430 | 'GIANT' HAMMERED HOOPS                  |
| 4 | ER 2198  | 'BABY' HAMMERED HOOPS                   |
| 5 | ER 82435 | 'SARABELLA' EARRINGS                    |
| 6 | ER 4533  | 'BIG BABY' HAMMERED HOOPS               |