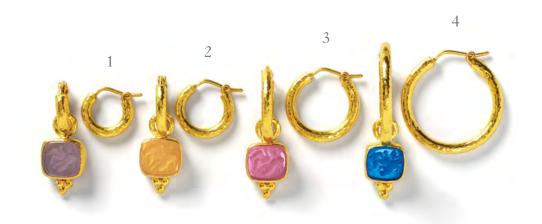

## HOOPS AND EARRINGS

| 1 | ER 2198  | 'BABY' HAMMERED HOOPS     |
|---|----------|---------------------------|
| 2 | ER 4533  | 'BIG BABY' HAMMERED HOOPS |
| 3 | ER 1839  | 'SMALL' HAMMERED HOOPS    |
| 4 | ER 64430 | 'GIANT' HAMMERED HOOPS    |
| 5 | ER 82435 | GOLD 'SARABELLA' EARRINGS |

## HOOPS AND EARRINGS

| 1 | ER 1839  | 'SMALL' HAMMERED HOOPS                  |
|---|----------|-----------------------------------------|
| 2 | ER 93407 | 'BIG BABY' HAMMERED HOOPS WITH DIAMONDS |
| 3 | ER 64430 | 'GIANT' HAMMERED HOOPS                  |
| 4 | ER 2198  | 'BABY' HAMMERED HOOPS                   |
| 5 | ER 82435 | 'SARABELLA' EARRINGS                    |
| 6 | ER 4533  | 'BIG BABY' HAMMERED HOOPS               |