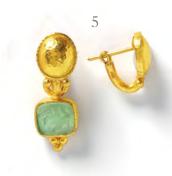

## HOOPS AND EARRINGS

| 1 | ER 2198  | 'BABY' HAMMERED HOOPS     |
|---|----------|---------------------------|
| 2 | ER 4533  | 'BIG BABY' HAMMERED HOOPS |
| 3 | ER 1839  | 'SMALL' HAMMERED HOOPS    |
| 4 | ER 64430 | 'GIANT' HAMMERED HOOPS    |
| 5 | ER 82435 | GOLD 'SARABELLA' EARRINGS |

## HOOPS AND EARRINGS

| 1 | ER 1839  | 'SMALL' HAMMERED HOOPS                  |
|---|----------|-----------------------------------------|
| 2 | ER 93407 | 'BIG BABY' HAMMERED HOOPS WITH DIAMONDS |
| 3 | ER 64430 | 'GIANT' HAMMERED HOOPS                  |
| 4 | ER 2198  | 'BABY' HAMMERED HOOPS                   |
| 5 | ER 82435 | 'SARABELLA' EARRINGS                    |
| 6 | ER 4533  | 'BIG BABY' HAMMERED HOOPS               |