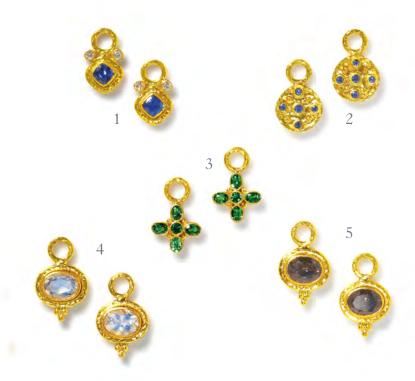

#### FACETED STONE EARRING CHARMS

- 1 ERP 93543 BLUE SAPPHIRE AND DIAMOND
- 2 ERP 70400 BLUE SAPPHIRE
- 3 ERP 76006 TSAVORITE
- 4 ERP 78487 MOONSTONE
- 5 ERP 78455 SMOKY QUARTZ