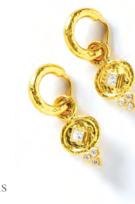

## HOOPS AND EARRINGS

| 1 | ER 2198  | 'BABY' HAMMERED HOOPS     |
|---|----------|---------------------------|
| 2 | ER 4533  | 'BIG BABY' HAMMERED HOOPS |
| 3 | ER 1839  | 'SMALL' HAMMERED HOOPS    |
| 4 | ER 64430 | 'GIANT' HAMMERED HOOPS    |
| 5 | ER 82435 | GOLD 'SARABELLA' EARRINGS |

## HOOPS AND EARRINGS

| 1 | ER 1839  | 'SMALL' HAMMERED HOOPS                  |
|---|----------|-----------------------------------------|
| 2 | ER 93407 | 'BIG BABY' HAMMERED HOOPS WITH DIAMONDS |
| 3 | ER 64430 | 'GIANT' HAMMERED HOOPS                  |
| 4 | ER 2198  | 'BABY' HAMMERED HOOPS                   |
| 5 | ER 82435 | 'SARABELLA' EARRINGS                    |
| 6 | ER 4533  | 'BIG BABY' HAMMERED HOOPS               |