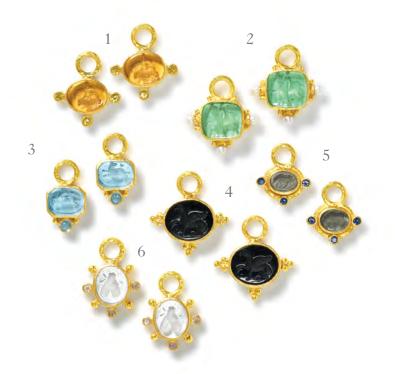

#### DIAMOND EARRING CHARMS

1 ERP 70401 DIAMOND DISK
2 ERP 82306 DAISY WITH DIAMOND CENTER
3 ERP 87956 GOLD OVAL WITH PRINCESS-CUT DIAMOND
4 ERP 93797 GOLD DOME WITH DIAMOND HALO

| 1 | ERP 87976-G | GREEN 'DOLPHIN' WITH TSAVORITE       |
|---|-------------|--------------------------------------|
| 2 | ERP 82307-L | CERULEAN 'CABOCHON TINY GRIFFIN'     |
| 3 | ERP 82335-O | PEACOCK 'CABOCHON EQUESTRIAN'        |
| 4 | ERP 97078-Q | SWIMMING POOL 'TINY LION' WITH PEARL |
| 5 | ERP 97105-R | LIME 'SQUARE PUTTO' WITH PEARL       |

| 1 | ERP 72613-K | BRONZE 'STALKING LION'               |
|---|-------------|--------------------------------------|
| 2 | ERP 93801-E | TEAL 'HORSE PROFILE'                 |
| 3 | ERP 14449-G | GREEN 'MICRO HORSE'                  |
| 4 | ERP 72584-L | CERULEAN 'SMALL PEAR SHAPE'          |
| 5 | ERP 78962-X | MULBERRY 'ROUND CUPID' WITH AMETHYST |

| 1 | ERP 84586-H | LIGHT AMBER 'TINY LION' WITH CITRINE |
|---|-------------|--------------------------------------|
| 2 | ERP 99121-F | NILE 'GOD WITH HORSE' WITH PEARL     |
| 3 | ERP 64439-V | LIGHT AQUA 'CHIMERA' WITH AQUAMARINE |
| 4 | ERP 82333-B | BLACK 'GRIFO'                        |
| 5 | ERP 93824-S | SMOKE 'MICRO HORSE' WITH IOLITE      |
| 6 | ERP 90786-P | CRYSTAL 'MOSCA' WITH MOONSTONE       |

| 1 | ERP 78961-L | CERULEAN 'PEGASUS, GODDESS AND MOON'       |
|---|-------------|--------------------------------------------|
| 2 | ERP 90785-Z | PINK 'FLYING PEGASUS' WITH PINK TOURMALINE |
| 3 | ERP 90787-T | COBALT 'TWO CRANES' WITH IOLITE            |
| 4 | ERP 84585-F | NILE 'PUTTO AND SWAN' WITH PERIDOT         |
| 5 | ERP 87955-A | AMBER 'MAN IN THE MOON' WITH BROWN ZIRCON  |
| 6 | ERP 75876-B | BLACK 'ROMBO' WITH BLACK SPINEL            |