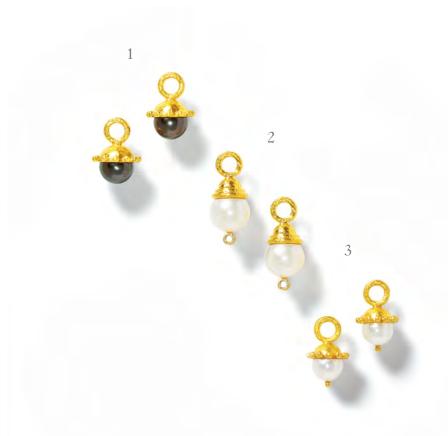

## PEARL EARRING CHARMS

| 1 | ERP 6330  | BLACK PEARL WITH GRANULATION |
|---|-----------|------------------------------|
| 2 | ERP 88101 | WHITE PEARL AND DIAMOND      |

3 ERP 1838 WHITE PEARL WITH GRANULATION