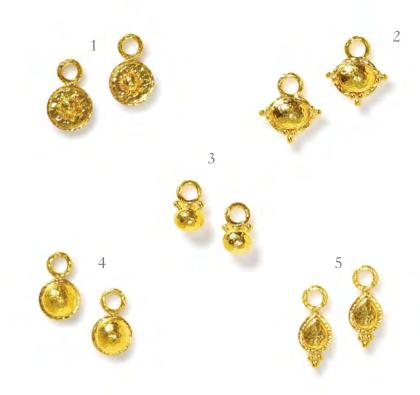

#### GOLD EARRING CHARMS

- ERP 82308 GOLD DAISY
- 2 ERP 93825 GOLD DOME WITH TRIADS
- 3 ERP 70396 HORIZONTAL GOLD OVAL
- 4 ERP 76000 ROUND GOLD DOME
- 5 ERP 91619 GOLD TEARDROP