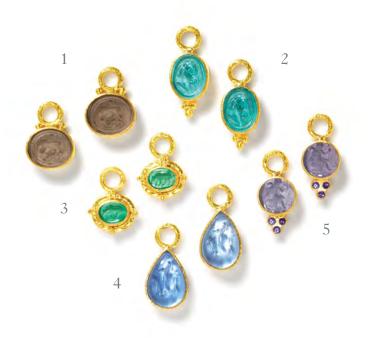

| 1 | ERP 72613-K | BRONZE 'STALKING LION'               |
|---|-------------|--------------------------------------|
| 2 | ERP 93801-E | TEAL 'HORSE PROFILE'                 |
| 3 | ERP 14449-G | GREEN 'MICRO HORSE'                  |
| 4 | ERP 72584-L | CERULEAN 'SMALL PEAR SHAPE'          |
| 5 | ERP 78962-X | MULBERRY 'ROUND CUPID' WITH AMETHYST |

| 1 | ERP 84586-H | LIGHT AMBER 'TINY LION' WITH CITRINE |
|---|-------------|--------------------------------------|
| 2 | ERP 99121-F | NILE 'GOD WITH HORSE' WITH PEARL     |
| 3 | ERP 64439-V | LIGHT AQUA 'CHIMERA' WITH AQUAMARINE |
| 4 | ERP 82333-B | BLACK 'GRIFO'                        |
| 5 | ERP 93824-S | SMOKE 'MICRO HORSE' WITH IOLITE      |
| 6 | ERP 90786-P | CRYSTAL 'MOSCA' WITH MOONSTONE       |