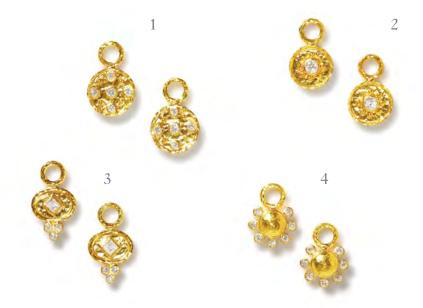

#### DIAMOND EARRING CHARMS

1 ERP 70401 DIAMOND DISK
2 ERP 82306 DAISY WITH DIAMOND CENTER
3 ERP 87956 GOLD OVAL WITH PRINCESS-CUT DIAMOND
4 ERP 93797 GOLD DOME WITH DIAMOND HALO

| 1 | ERP 87976-G | GREEN 'DOLPHIN' WITH TSAVORITE       |
|---|-------------|--------------------------------------|
| 2 | ERP 82307-L | CERULEAN 'CABOCHON TINY GRIFFIN'     |
| 3 | ERP 82335-O | PEACOCK 'CABOCHON EQUESTRIAN'        |
| 4 | ERP 97078-Q | SWIMMING POOL 'TINY LION' WITH PEARL |
| 5 | ERP 97105-R | LIME 'SQUARE PUTTO' WITH PEARL       |